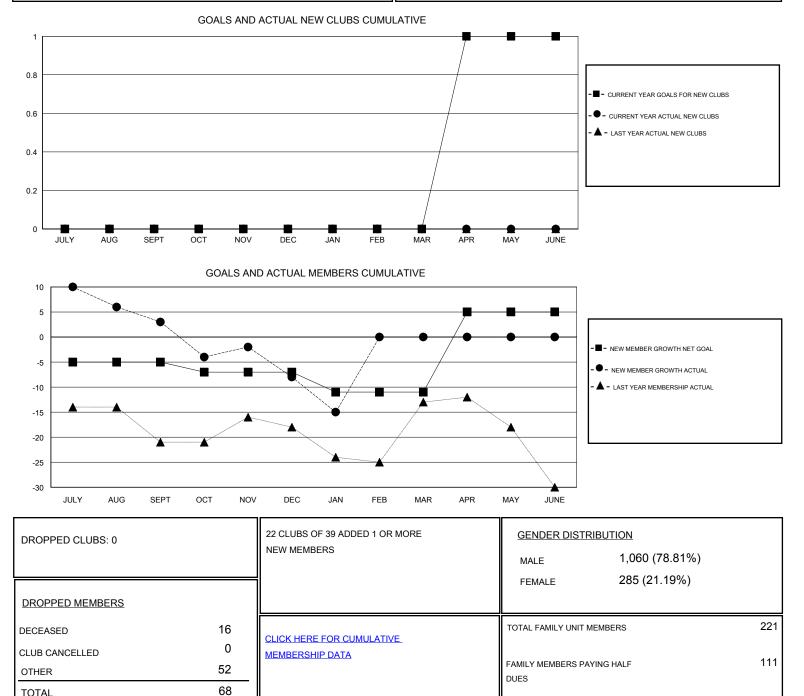

## LOCATION NEW YORK

| Clubs                 |               |           |               | Members               |                                                                |                                                              |                                                    |
|-----------------------|---------------|-----------|---------------|-----------------------|----------------------------------------------------------------|--------------------------------------------------------------|----------------------------------------------------|
| RESULTS FOR 2016-2017 |               |           |               | RESULTS FOR 2016-2017 |                                                                |                                                              |                                                    |
| QUARTER               | NEW CLUB GOAL | NEW CLUBS | DROPPED CLUBS | QUARTER               | NEW MEMBER GROWTH<br>NET GOAL (not reinstated<br>or transfers) | NEW MEMBER<br>GROWTH ACTUAL (not<br>reinstated or transfers) | DROPPED<br>MEMBERS ACTUAL<br>(including transfers) |
| JULY/AUG/SEPT         | 0             | 0         | 0             | JULY/AUG/SEPT         | -5                                                             | 30                                                           | 27                                                 |
| OCT/NOV/DEC           | 0             | 0         | 0             | OCT/NOV/DEC           | -2                                                             | 15                                                           | 26                                                 |
| JAN/FEB/MAR           | 0             | 0         | 0             | JAN/FEB/MAR           | -4                                                             | 8                                                            | 15                                                 |
| APR/MAY/JUNE          | 1             | 0         | 0             | APR/MAY/JUNE          | 16                                                             | 0                                                            | 0                                                  |